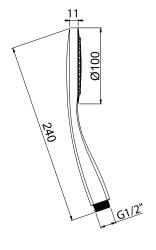

## **DIMENSIONS**

# TECHNICAL DATA SHEET

Product Type: **Hand Showers** 

Product Code: E082027 Product Name: **Emotion** 

> Description: Doccia

> > Hand Shower

Dimensions: erogatore Ø 110mm

**ABS** Material:

> Note: doccia monogetto monojet hand shower Notes: