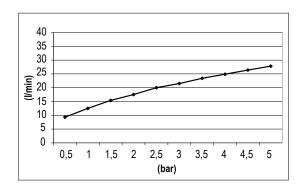

# TECHNICAL DATA SHEET

Product Type: **Hand Showers** 

Product Code: E082027 Product Name: **Emotion** 

> Description: Doccia

> > Hand Shower

Dimensions: erogatore Ø 110mm

**ABS** Material:

> Note: doccia monogetto monojet hand shower Notes:





**Functions:** 



CR













Finishes:

Chrome Nichel Brushed BS

Matt Black Matt White **MB WM** 

Gold **GO** Deep Grey **DG** 

High Brass **HB** 

Gun Metal GM

## **DIMENSIONS**



## **FLOWRATE**



#### **PRODUCT CARE**

To avoid damages to the purchased equipment, please observe the following recommendations for use:

- Clean the plumbing before connecting the device.
- Periodically clean the water blade to avoid any limestone deposits that could compromise the good functioning.

Advice: The installation of a filter and water-softener system improves and extends the life of the devices and of the plant itself.

#### **CLEANING OF METAL PARTS:**

For an easy cleaning of the metal parts of the product, simply use a soft cloth moistened in water and soap or an anti-limestone detergent.

To avoid spots caused by calcium in water, we advise drying with a cloth after each use.

Advice: Please use only natural soap-based detergents avoiding those with alcohol, hydrochloric acid or phosph